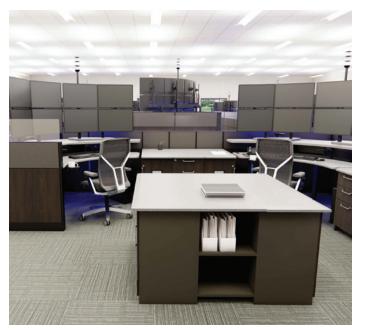

### **FINISH LOCATIONS**

- Select a 3D Laminate for the Counter Top
- Select a Melamine for the Base Cabinet
- Select a 3D Laminate for the Drawer + Door Front
- Select up to 4 Fabric and/or 3D Laminate options for the Panel System. Additional options like Glass or Whiteboard are also available.