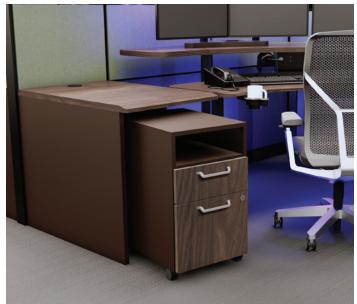

### **FINISH LOCATIONS**

- Select a 3D Laminate for the Counter Top
- Select a Melamine for the Base Cabinet
- Select a 3D Laminate for the Drawer + Door Front
- Select up to 4 Fabric and/or 3D Laminate options for the Panel System. Additional options like Glass or Whiteboard are also available.