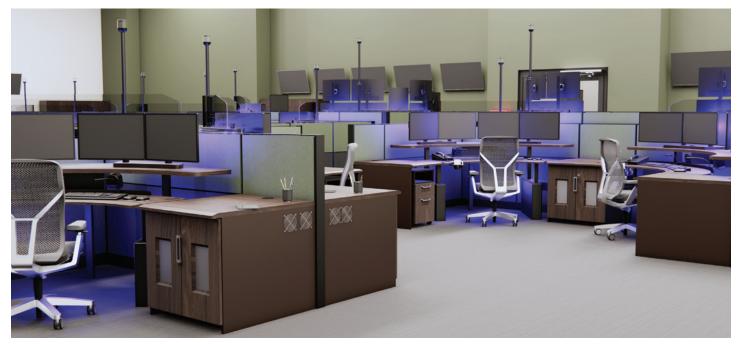

### **FINISH LOCATIONS**

- Select a 3D Laminate for the Counter Top
- Select a Melamine for the Base Cabinet
- Select a 3D Laminate for the Drawer + Door Front
- Select up to 4 Fabric and/or 3D Laminate options for the Panel System. Additional options like Glass or Whiteboard are also available.