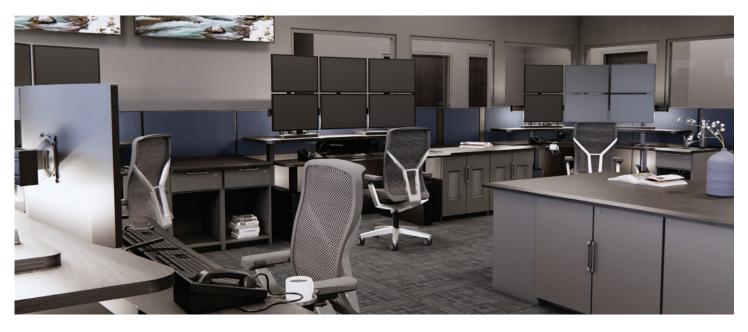

### **FINISH LOCATIONS**

- Select a 3D Laminate for the Counter Top
- Select a Melamine for the Base Cabinet
- Select a 3D Laminate for the Drawer + Door Front
- Select up to 4 Fabric and/or 3D Laminate options for the Panel System. Additional options like Glass or Whiteboard are also available.