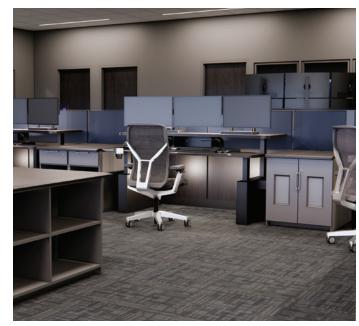

### **FINISH LOCATIONS**

- Select a 3D Laminate for the Counter Top
- Select a Melamine for the Base Cabinet
- Select a 3D Laminate for the Drawer + Door Front
- Select up to 4 Fabric and/or 3D Laminate options for the Panel System. Additional options like Glass or Whiteboard are also available.