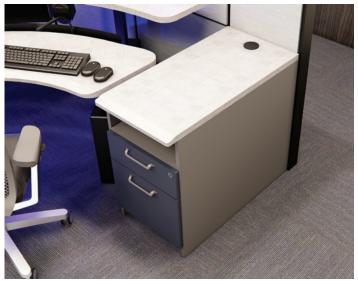

### **FINISH LOCATIONS**

- Select a 3D Laminate for the Counter Top
- Select a Melamine for the Base Cabinet
- Select a 3D Laminate for the Drawer + Door Front
- Select up to 4 Fabric and/or 3D Laminate options for the Panel System. Additional options like Glass or Whiteboard are also available.