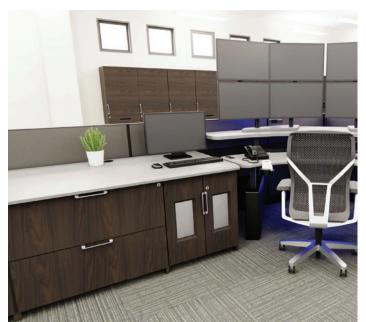

### **FINISH LOCATIONS**

- Select a 3D Laminate for the Counter Top
- Select a Melamine for the Base Cabinet
- Select a 3D Laminate for the Drawer + Door Front
- Select up to 4 Fabric and/or 3D Laminate options for the Panel System. Additional options like Glass or Whiteboard are also available.