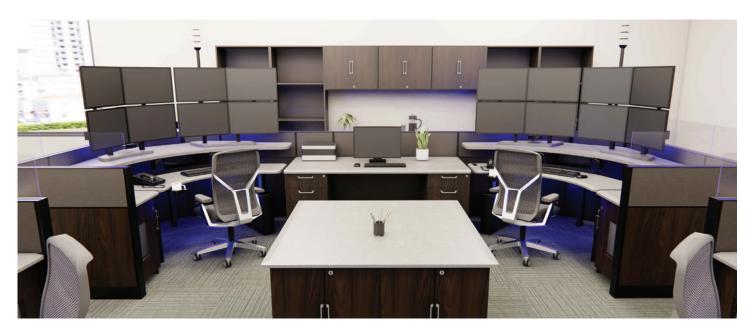

### **FINISH LOCATIONS**

- Select a 3D Laminate for the Counter Top
- Select a Melamine for the Base Cabinet
- Select a 3D Laminate for the Drawer + Door Front
- Select up to 4 Fabric and/or 3D Laminate options for the Panel System. Additional options like Glass or Whiteboard are also available.