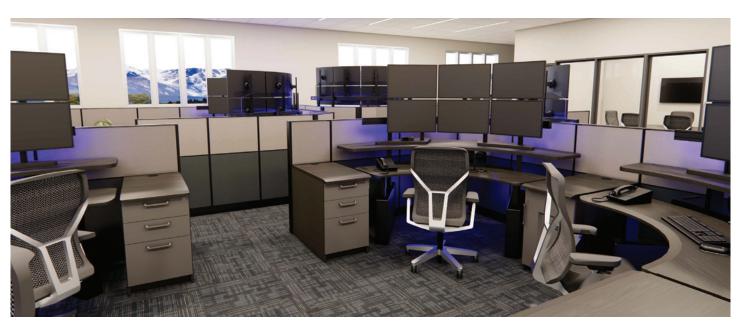

### **FINISH LOCATIONS**

- Select a 3D Laminate for the Counter Top
- Select a Melamine for the Base Cabinet
- Select a 3D Laminate for the Drawer + Door Front
- Select up to 4 Fabric and/or 3D Laminate options for the Panel System. Additional options like Glass or Whiteboard are also available.