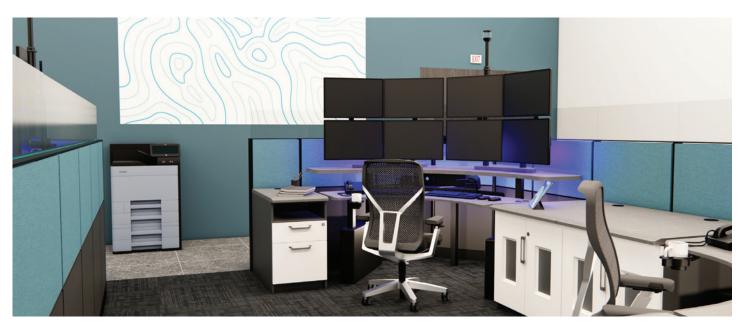

### **FINISH LOCATIONS**

- Select a 3D Laminate for the Counter Top
- Select a Melamine for the Base Cabinet
- Select a 3D Laminate for the Drawer + Door Front
- Select up to 4 Fabric and/or 3D Laminate options for the Panel System. Additional options like Glass or Whiteboard are also available.