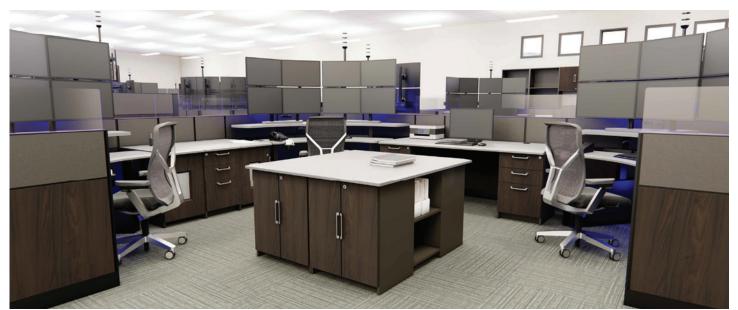

### **FINISH LOCATIONS**

- Select a 3D Laminate for the Counter Top
- Select a Melamine for the Base Cabinet
- Select a 3D Laminate for the Drawer + Door Front
- Select up to 4 Fabric and/or 3D Laminate options for the Panel System. Additional options like Glass or Whiteboard are also available.