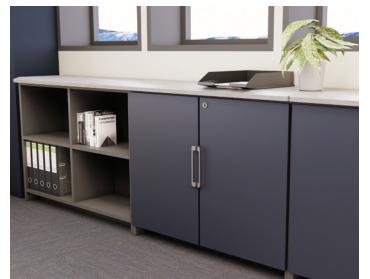

## THE **ASPEN** COLLECTION

Luxury, warmth, and refined rusticity—think laid-back sophistication.

Counter Top Sangallo Summit

Door + Drawer Front
Perfect Touch Dust Grey

Upper Panel Fabric CF Stinson Shift Aqueduct

Lower Panel Fabric
CF Stinson Focus Shade

**Base Cabinet** Earth

xybix.com

the art of movement