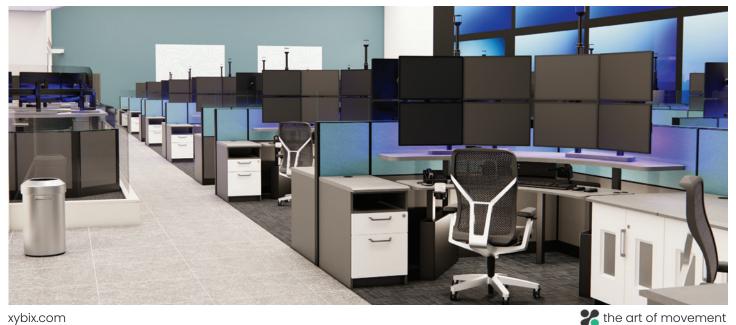

### **FINISH LOCATIONS**

- Select a 3D Laminate for the Counter Top
- Select a Melamine for the Base Cabinet
- Select a 3D Laminate for the Drawer + Door Front
- Select up to 4 Fabric and/or 3D Laminate options for the Panel System. Additional options like Glass or Whiteboard are also available.