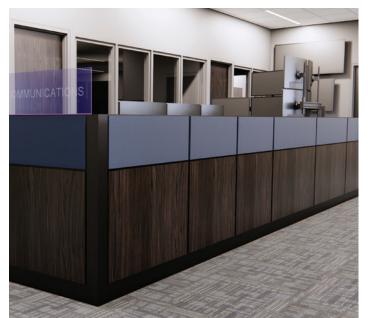

### **FINISH LOCATIONS**

- Select a 3D Laminate for the Counter Top
- Select a Melamine for the Base Cabinet
- Select a 3D Laminate for the Drawer + Door Front
- Select up to 4 Fabric and/or 3D Laminate options for the Panel System. Additional options like Glass or Whiteboard are also available.