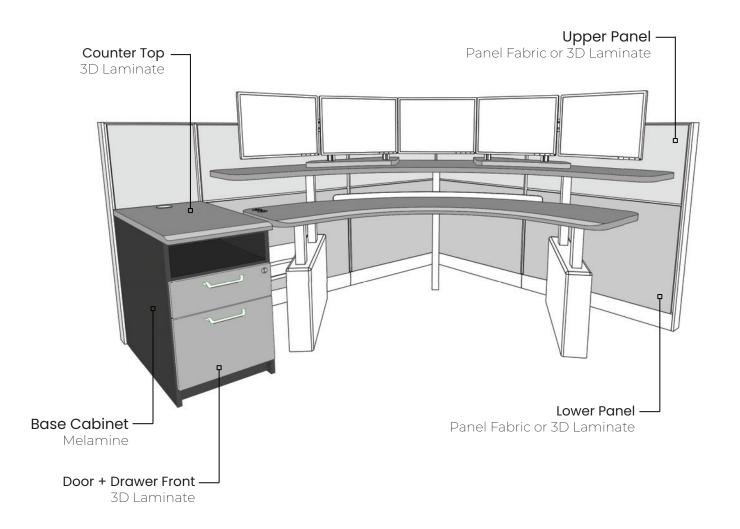

### **FINISH LOCATIONS**

- Select a 3D Laminate for the Counter Top
- Select a Melamine for the Base Cabinet
- Select a 3D Laminate for the Drawer + Door Front
- Select up to 4 Fabric and/or 3D Laminate options for the Panel System. Additional options like Glass or Whiteboard are also available.