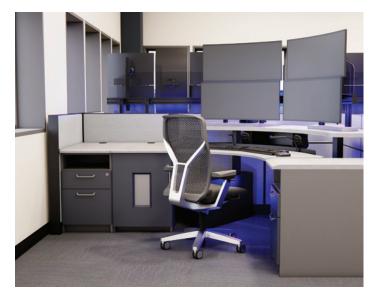

### **FINISH LOCATIONS**

- Select a 3D Laminate for the Counter Top
- Select a Melamine for the Base Cabinet
- Select a 3D Laminate for the Drawer + Door Front
- Select up to 4 Fabric and/or 3D Laminate options for the Panel System. Additional options like Glass or Whiteboard are also available.