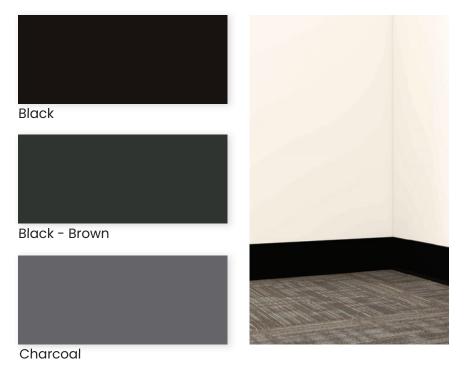

### **COVE BASE FINISHES**

Columbus Blue

Crockett

Magellan

Adams

Washington

Livingstone

Roosevelt

Penn

Cortez

Wigglesworth

Salt Lake

Wheatley

Niagra

Galileo

Shackleton Grey

### **Installation Method**

Monolithic