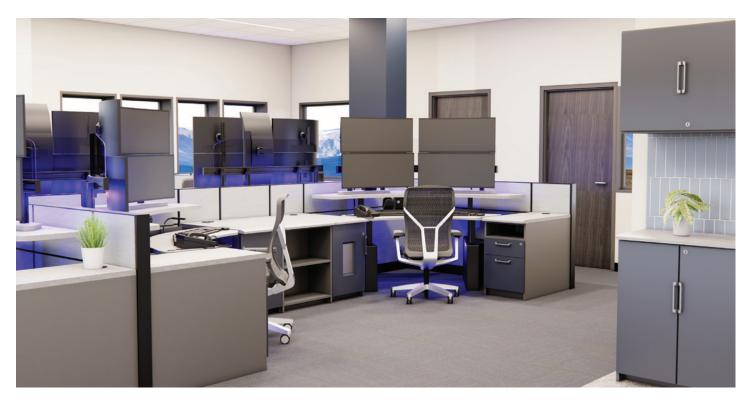

### **FINISH LOCATIONS**

- Select a 3D Laminate for the Counter Top
- Select a Melamine for the Base Cabinet
- Select a 3D Laminate for the Drawer + Door Front
- Select up to 4 Fabric and/or 3D Laminate options for the Panel System. Additional options like Glass or Whiteboard are also available.