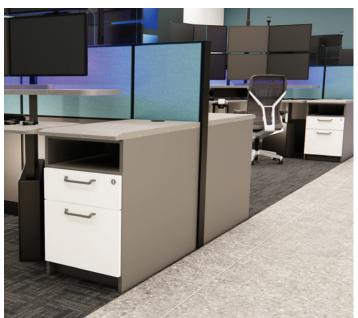

### **FINISH LOCATIONS**

- Select a 3D Laminate for the Counter Top
- Select a Melamine for the Base Cabinet
- Select a 3D Laminate for the Drawer + Door Front
- Select up to 4 Fabric and/or 3D Laminate options for the Panel System. Additional options like Glass or Whiteboard are also available.