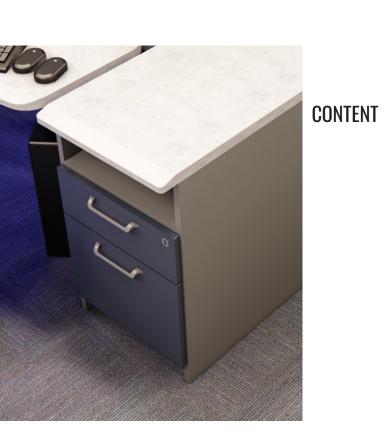

### **FINISH LOCATIONS**

- Select a 3D Laminate for the Counter Top
- Select a Melamine for the Base Cabinet
- Select a 3D Laminate for the Drawer + Door Front
- Select up to 4 Fabric and/or 3D Laminate options for the Panel System. Additional options like Glass or Whiteboard are also available.

### Melamine

Storm

Earth

Nubian Brown

Black