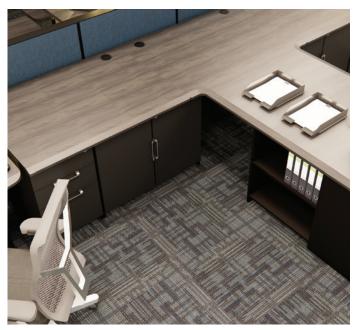

### **FINISH LOCATIONS**

- Select a 3D Laminate for the Counter Top
- Select a Melamine for the Base Cabinet
- Select a 3D Laminate for the Drawer + Door Front
- Select up to 4 Fabric and/or 3D Laminate options for the Panel System. Additional options like Glass or Whiteboard are also available.