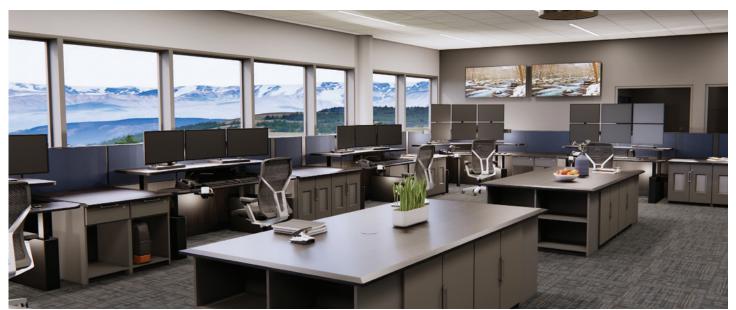

### **FINISH LOCATIONS**

- Select a 3D Laminate for the Counter Top
- Select a Melamine for the Base Cabinet
- Select a 3D Laminate for the Drawer + Door Front
- Select up to 4 Fabric and/or 3D Laminate options for the Panel System. Additional options like Glass or Whiteboard are also available.