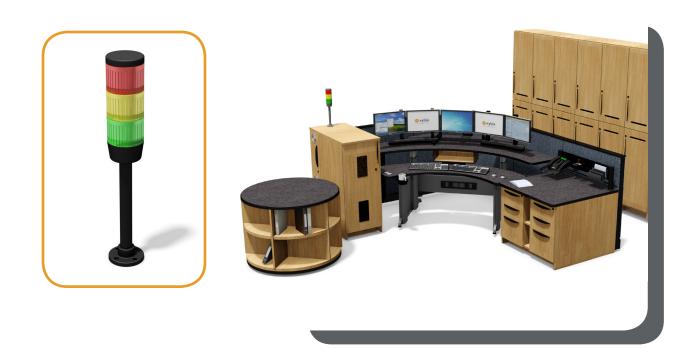

## Gain real-time visibility into the status of your team!

Xybix's status indicator lights provide managers and users the ability to see the status of team members for better responsiveness and management.

## **Options & Benefits**

- Four, three, two and one tier options available.
- Custom color sequences can be requested, will require custom quote.
- Easily sync with phone or manual switch. Multiple usage configurations available.
- LED light provides long life, reliability & low wattage use.
- Programmable for steady or flashing alert.
- CE Certified
- Pole and Base included (assembly not included)
- Multiple mounting options